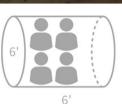

#### **Cozy Sauna**

6' (DIAMETER) BY 6' (LENGTH) \$10,899

Backyard Barrel

The

Looking for a small, luxurious sauna for your home? The Cozy is perfect for small spaces and has all the features you need for a relaxing sauna experience. With a traditional cedar interior, and seating for 2-4 people, it's the perfect addition to any home. Don't let its size fool you - this sauna packs all the warmth and relaxation of a larger model. Note: a back-wall window is only possible when this sauna is paired with an electric heating source.