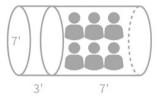

## **Standard Sauna**

7' (DIAMETER) BY 6' (LENGTH) \$13,299

Our Standard sauna is the perfect blend of size and luxury. Measuring 7 feet in diameter and 6 feet in length, this sauna can comfortably accommodate up to 4 people, making it perfect for solo sessions or relaxing evenings with friends. Whether you're looking to unwind after a long day or simply want to relax and rejuvenate, our Standard sauna has everything you need.