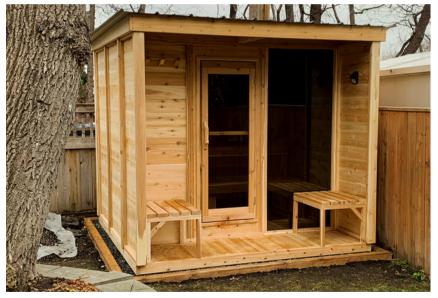

## Sauna Cube

Cube saunas are our luxurious tier of modular, pre-assembled sauna kits, perfect for enhancing your home or vacation retreat. Experience nature's embrace through the tinted double-pane tempered glass front window and the sleek, low-profile red cedar glass door. Elevate your personal wellness journey, along with your loved ones, with our authentically modern cube sauna.

- 8' (DIAMETER) X 6' (LENGTH) \$14,899
- 8' (DIAMETER) X 6' (LENGTH) WITH 1 PANORAMIC WALL \$15,899
- 8' (DIAMETER) X 6' (LENGTH) WITH 2 PANORAMIC WALLS \$16,899
- 8' (DIAMETER) X 8' (LENGTH) WITH 2 PANORAMIC WALLS + 2' PORCH \$17,899