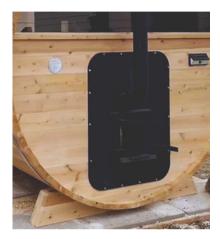

## Wood Stove

Included in base price.\*

Our saunas come standard equipped with unique, externally-loaded wood stoves. Unlike most wood stove types, an externally-loaded wood stove allows you to load up much more wood, and plus keeps wood shavings and ash out of the main sauna chamber. Note: The Wolseley is electric only.

## Electric Heater

Included in base price.\*

It is easy to switch to an electric heater. Larger saunas use a HARVIA KiP-80 8kW 40A electric heater, smaller ones a 6kW 30A variant. Heater installation and permit is not included. Customers wishing to install an electric sauna should contact a qualified electrician. Wifi capable option +\$599.

\*Saunas with 4' diameter (Wolseley) come with electric heater in base price. They will not accommodate a wood stove. All larger saunas can accommodate either an electric or wood fired stove. Customer can choose which they prefer at no additional cost.