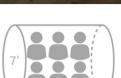

## **Extended Sauna**

7' (DIAMETER) BY 8' (LENGTH) \$15,299

The

Backyard Barrel

Measuring 8' feet long, this spacious sauna is perfect for those looking to the down and unwind in style. Whether you're looking to escape the stresses of daily life or simply want to relax, our Extended sauna has everything you need. With seating for up to 6 people, it's the perfect place to spend an evening with friends or loved ones. So come on in and let the warmth of the sauna melt away your stress and tension.