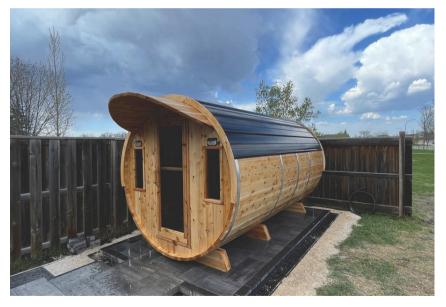

## **Standard Sauna**

7' (DIAMETER) BY 6' (LENGTH) \$13,299

Our Standard sauna is the perfect blend of size and luxury. Measuring 7 feet in diameter and 6 feet in length, this sauna can comfortably accommodate up to 4 people, making it perfect for solo sessions or relaxing evenings with friends. Whether you're looking to unwind after a long day or simply want to relax and rejuvenate, our Standard sauna has everything you need.

## **Extended Sauna**

7' (DIAMETER) BY 8' (LENGTH) \$15,299

The

Backyard Barrel

Measuring 8' feet long, this spacious sauna is perfect for those looking to the down and unwind in style. Whether you're looking to escape the stresses of daily life or simply want to relax, our Extended sauna has everything you need. With seating for up to 6 people, it's the perfect place to spend an evening with friends or loved ones. So come on in and let the warmth of the sauna melt away your stress and tension.