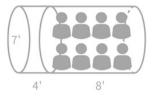

## **Extended Sauna**

7' (DIAMETER) BY 8' (LENGTH) \$15,299

The

Backyard Barrel

Measuring 8' feet long, this spacious sauna is perfect for those looking to the down and unwind in style. Whether you're looking to escape the stresses of daily life or simply want to relax, our Extended sauna has everything you need. With seating for up to 6 people, it's the perfect place to spend an evening with friends or loved ones. So come on in and let the warmth of the sauna melt away your stress and tension.