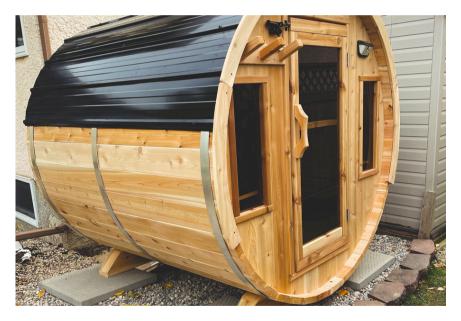

## **Standard Sauna**

7' (DIAMETER) BY 6' (LENGTH) \$13,299

Our Standard sauna is the perfect blend of size and luxury. Measuring 7 feet in diameter and 6 feet in length, this sauna can comfortably accommodate up to 4 people, making it perfect for solo sessions or relaxing evenings with friends. Whether you're looking to unwind after a long day or simply want to relax and rejuvenate, our Standard sauna has everything you need.