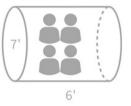

## **Standard Sauna**

7' (DIAMETER) BY 6' (LENGTH) \$13,299

Our Standard sauna is the perfect blend of size and luxury. Measuring 7 feet in diameter and 6 feet in length, this sauna can comfortably accommodate up to 4 people, making it perfect for solo sessions or relaxing evenings with friends. Whether you're looking to unwind after a long day or simply want to relax and rejuvenate, our Standard sauna has everything you need.