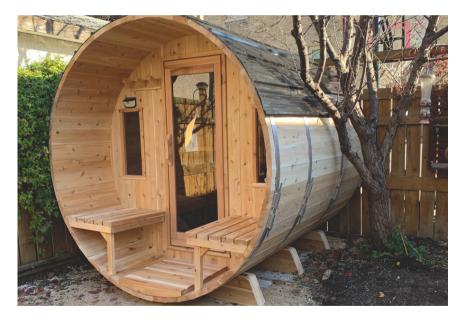

## **Extended Sauna**

7' (DIAMETER) BY 8' (LENGTH) \$15,299

The

Backyard Barrel

Measuring 8' feet long, this spacious sauna is perfect for those looking to the down and unwind in style. Whether you're looking to escape the stresses of daily life or simply want to relax, our Extended sauna has everything you need. With seating for up to 6 people, it's the perfect place to spend an evening with friends or loved ones. So come on in and let the warmth of the sauna melt away your stress and tension.