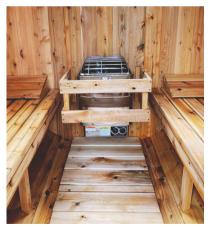

Backyard

Barrel

info@thebackyardbarrel.com

STANDARD FEATURES

Statistics in the local division of

The Backyard Barrel

All of our barrel saunas come with the following features as standard:

100% Canadian 1 3/8" white cedar construction

Red cedar benches

Metal ash clean out

shovel

Cedar hooks (for

ropes and towels)

Tempered bronzed glass door with cedar handles

Corrugated tin roof for UV protection

Volcanic rocks (to pour water over)

Cedar cradles (for levelling and stability)

Tempered bronzed glass front windows

Externally loaded wood stove (electric options available)

Cedar floor inserts (remove for easy cleaning)

Marine grade aluminium strapping

Red cedar vent (for temperature and humidity control)

Pre-drilled drain holes (for easy washout)

Sauna thermometer and hygrometer

Two cedar sauna head/back rests

Cedar bucket and ladle

Solar-powered exterior motion sensor lights

Cedar cove overhang (front awning)

5 Year manufacturer warranty

\*Not included features are backwall windows, front porch, outdoor shower, or the like.

The Backyard Barrel

info@thebackyardbarrel.com