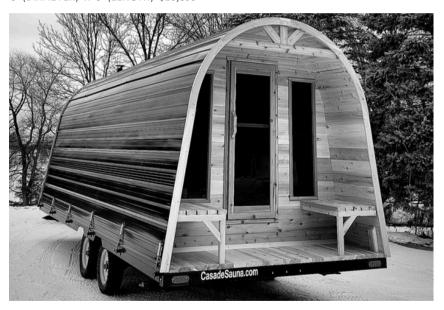

#### Make it mobile

#### +\$4500

Want to tow your new sauna around with you? Maybe it take out to the lake for the weekend? We can mount your sauna on a custom trailer. Requires a car or truck with a tow rating of 3500 lbs.