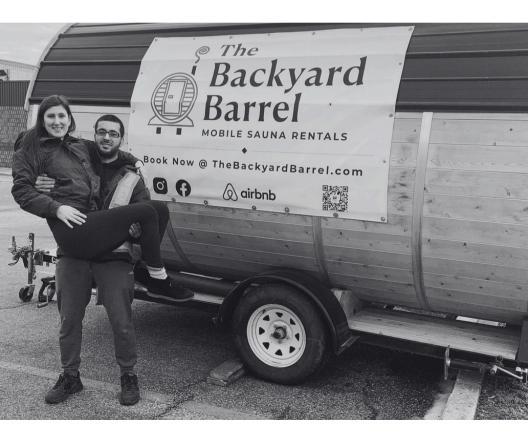

# 

CEDAR SAUNA INSTALLATIONS MODELS AND PRICING GUIDE

We are The Backyard Barrel

At The Backyard Barrel, we are passionate about saunas! From the health benefits to recovery and relaxation, we are ready to bring sauna culture to the prairies. Our company is locally owned and operated. We rent trailer-mounted saunas and have since become a top sauna rental and installation company in southern Manitoba. Our beautifully crafted saunas are Canadian made and have premium upgrades to help bring you closer to nature. Our goal is to help families and friends unplug and share in moments of health, healing and happiness.

## Quality Craftsmanship, Professional Installation.

At The Backyard Barrel, we are committed to delivering the highest quality saunas to our customers. Our team of experts will assemble your sauna onsite, ensuring that it meets your exact specifications. We offer a range of premium upgrade options, including change room facilities and stunning panoramic half moon windows.

#### GETTING STARTED

At The Backyard Barrel, we are dedicated to helping you find the perfect sauna to meet your needs and preferences. Whether you are looking for a small, intimate sauna for personal use, or a larger sauna to accommodate a group, we have options to fit your space and budget. Our team is here to assist you every step of the way, from selecting the right size and configuration to choosing the best heating option and any desired upgrades.