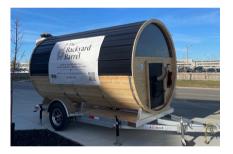

#### Make it mobile

#### +\$4500

Want to tow your new sauna around with you? Maybe it take out to the lake for the weekend? We can mount your sauna on a custom trailer. Requires a car or truck with a tow rating of 3500 lbs.