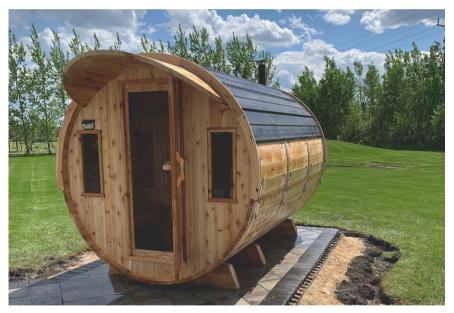

## **Extended Sauna**

7' (DIAMETER) BY 8' (LENGTH) \$15,299

The

Backyard Barrel

Measuring 8' feet long, this spacious sauna is perfect for those looking to the down and unwind in style. Whether you're looking to escape the stresses of daily life or simply want to relax, our Extended sauna has everything you need. With seating for up to 6 people, it's the perfect place to spend an evening with friends or loved ones. So come on in and let the warmth of the sauna melt away your stress and tension.