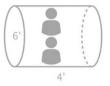

## **The Wolseley**

6' (DIAMETER) BY 4' (LENGTH) \$8,999

Discover The Wolseley, your personal gateway to luxury in a compact package. This electriconly sauna is ingeniously designed to fit seamlessly into almost any space, thanks to its modest dimensions of 6 x 4 feet, making it a perfect fit for two. The Wolseley's small size isn't just about space efficiency; it also allows it to heat up incredibly quickly, ensuring you don't have to wait long for your relaxing retreat. The Wolseley is the ultimate in compact, fast-heating, luxurious sauna experiences for your home.