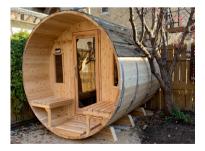

## **The Wolseley**

6' (DIAMETER) BY 4' (LENGTH) \$8,999

Discover The Wolseley, your personal gateway to luxury in a compact package. This electriconly sauna is ingeniously designed to fit seamlessly into almost any space, thanks to its modest dimensions of 6 x 4 feet, making it a perfect fit for two. The Wolseley's small size isn't just about space efficiency; it also allows it to heat up incredibly quickly, ensuring you don't have to wait long for your relaxing retreat. The Wolseley is the ultimate in compact, fast-heating, luxurious sauna experiences for your home.