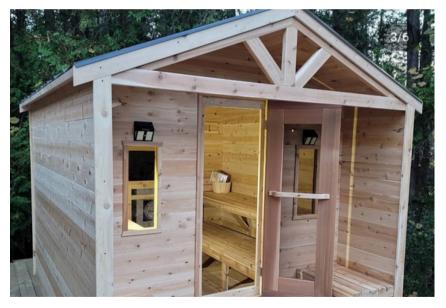

## Sauna House

Step into the iconic A-Frame Sauna, an architectural marvel providing exceptional heat retention and a standout experience in Wood-Burning or Electrical. Crafted with meticulous attention to detail, our sauna house boast a contemporary, sophisticated design and are constructed with premium Canadian cedar.

#### 10' (DIAMETER) X 8' (LENGTH) WITH 2' PORCH \$14,899 10' (DIAMETER) X 10' (LENGTH) \$16,899

\*Price includes delivery to Winnipeg and assembly. Price does not include applicable taxes. Images may depict additional upgrades and accessories. Final product may vary from what is shown.