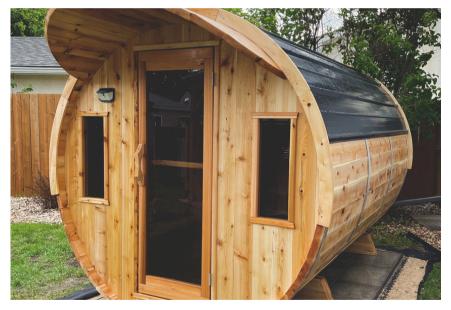

## **Standard Sauna**

7' (DIAMETER) BY 6' (LENGTH) \$13,299

Our Standard sauna is the perfect blend of size and luxury. Measuring 7 feet in diameter and 6 feet in length, this sauna can comfortably accommodate up to 4 people, making it perfect for solo sessions or relaxing evenings with friends. Whether you're looking to unwind after a long day or simply want to relax and rejuvenate, our Standard sauna has everything you need.