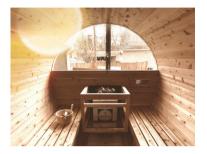

#### Panoramic Window

#### +\$1499

This unique, custom-made tinted window affords you the view of a lifetime, while maintaining your privacy. Note: only saunas with a 7 foot diameter support the panoramic window. Various other window styles available.