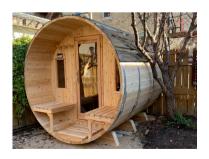

### The Wolseley

6' (DIAMETER) BY 4' (LENGTH) \$8,999

Discover The Wolseley, your personal gateway to luxury in a compact package. This electriconly sauna is ingeniously designed to fit seamlessly into almost any space, thanks to its modest dimensions of 6 x 4 feet, making it a perfect fit for two. The Wolseley's small size isn't just about space efficiency; it also allows it to heat up incredibly quickly, ensuring you don't have to wait long for your relaxing retreat. The Wolseley is the ultimate in compact, fast-heating, luxurious sauna experiences for your home.

#### **Cozy Sauna**

6' (DIAMETER) BY 6' (LENGTH) \$10,899

Looking for a small, luxurious sauna for your home? The Cozy is perfect for small spaces and has all the features you need for a relaxing sauna experience. With a traditional cedar interior, and seating for 2-4 people, it's the perfect addition to any home. Don't let its size fool you - this sauna packs all the warmth and relaxation of a larger model. Note: a back-wall window is only possible when this sauna is paired with an electric heating source.

#### Standard Sauna

7' (DIAMETER) BY 6' (LENGTH) \$13,299

Our Standard sauna is the perfect blend of size and luxury. Measuring 7 feet in diameter and 6 feet in length, this sauna can comfortably accommodate up to 4 people, making it perfect for solo sessions or relaxing evenings with friends. Whether you're looking to unwind after a long day or simply want to relax and rejuvenate, our Standard sauna has everything you need.

#### **Extended Sauna**

7' (DIAMETER) BY 8' (LENGTH) \$15,299

Measuring 8' feet long, this spacious sauna is perfect for those looking to IIe down and unwind in style. Whether you're looking to escape the stresses of daily life or simply want to relax, our Extended sauna has everything you need. With seating for up to 6 people, it's the perfect place to spend an evening with friends or loved ones. So come on in and let the warmth of the sauna melt away your stress and tension.

#### **Deluxe Sauna**

7' (DIAMETER) BY 10' (LENGTH) WITH A 3' CHANGE ROOM \$17,299

If you're looking for the ultimate sauna experience, our Deluxe Sauna is the perfect choice. This popular model includes all the features you need for a relaxing and rejuvenating session, as well as a change room that's separated from the hot room by another glass door. This feature is especially useful in extreme cold weather, as it helps keep your towels warm and prevents too much heat from escaping every time the door is opened. Fits up to 6 adults.