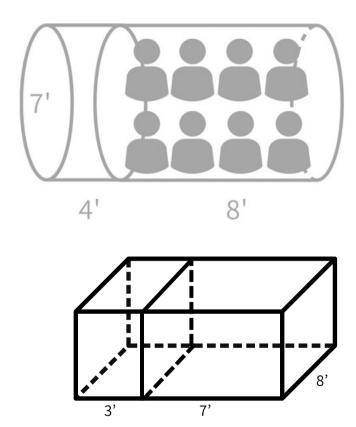

#### **Extended Sauna**

7' (DIAMETER) BY 8' (LENGTH) \$15,299

Measuring 8' feet long, this spacious sauna is perfect for those looking to IIe down and unwind in style. Whether you're looking to escape the stresses of daily life or simply want to relax, our Extended sauna has everything you need. With seating for up to 6 people, it's the perfect place to spend an evening with friends or loved ones. So come on in and let the warmth of the sauna melt away your stress and tension.