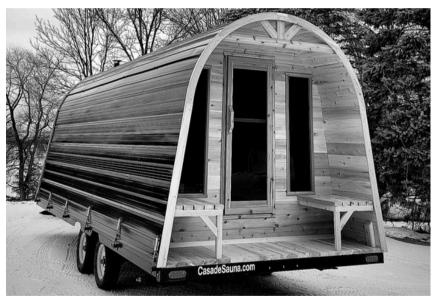

#### Make it mobile

+\$4500

Want to tow your new sauna around with you? Maybe it take out to the lake for the weekend? We can mount your sauna on a custom trailer. Requires a car or truck with a tow rating of 3500 lbs.