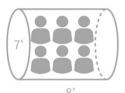

#### **Extended Sauna**

7' (DIAMETER) BY 8' (LENGTH) \$15,299

Measuring 8' feet long, this spacious sauna is perfect for those looking to IIe down and unwind in style. Whether you're looking to escape the stresses of daily life or simply want to relax, our Extended sauna has everything you need. With seating for up to 6 people, it's the perfect place to spend an evening with friends or loved ones. So come on in and let the warmth of the sauna melt away your stress and tension.