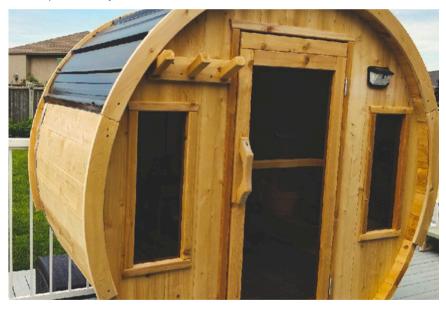

### The Wolseley

6' (DIAMETER) BY 4' (LENGTH) \$8,999

Discover The Wolseley, your personal gateway to luxury in a compact package. This electriconly sauna is ingeniously designed to fit seamlessly into almost any space, thanks to its modest dimensions of 6 x 4 feet, making it a perfect fit for two. The Wolseley's small size isn't just about space efficiency; it also allows it to heat up incredibly quickly, ensuring you don't have to wait long for your relaxing retreat. The Wolseley is the ultimate in compact, fast-heating, luxurious sauna experiences for your home.