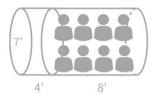

#### **Extended Sauna**

7' (DIAMETER) BY 8' (LENGTH) \$15,299

Measuring 8' feet long, this spacious sauna is perfect for those looking to IIe down and unwind in style. Whether you're looking to escape the stresses of daily life or simply want to relax, our Extended sauna has everything you need. With seating for up to 6 people, it's the perfect place to spend an evening with friends or loved ones. So come on in and let the warmth of the sauna melt away your stress and tension.