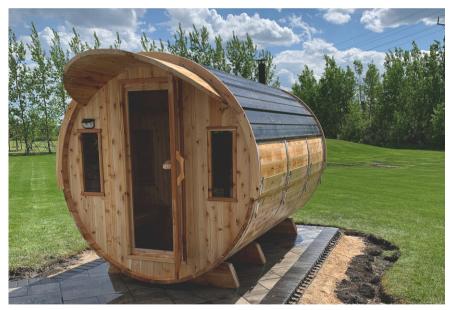

#### Standard Sauna

7' (DIAMETER) BY 6' (LENGTH) \$13,299

Our Standard sauna is the perfect blend of size and luxury. Measuring 7 feet in diameter and 6 feet in length, this sauna can comfortably accommodate up to 4 people, making it perfect for solo sessions or relaxing evenings with friends. Whether you're looking to unwind after a long day or simply want to relax and rejuvenate, our Standard sauna has everything you need.

#### **Extended Sauna**

7' (DIAMETER) BY 8' (LENGTH) \$15,299

Measuring 8' feet long, this spacious sauna is perfect for those looking to IIe down and unwind in style. Whether you're looking to escape the stresses of daily life or simply want to relax, our Extended sauna has everything you need. With seating for up to 6 people, it's the perfect place to spend an evening with friends or loved ones. So come on in and let the warmth of the sauna melt away your stress and tension.

#### **Deluxe Sauna**

7' (DIAMETER) BY 10' (LENGTH) WITH A 3' CHANGE ROOM \$17,299

If you're looking for the ultimate sauna experience, our Deluxe Sauna is the perfect choice. This popular model includes all the features you need for a relaxing and rejuvenating session, as well as a change room that's separated from the hot room by another glass door. This feature is especially useful in extreme cold weather, as it helps keep your towels warm and prevents too much heat from escaping every time the door is opened. Fits up to 6 adults.