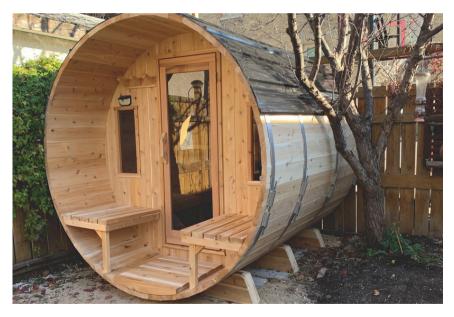

#### Standard Sauna

7' (DIAMETER) BY 6' (LENGTH) \$13,299

Our Standard sauna is the perfect blend of size and luxury. Measuring 7 feet in diameter and 6 feet in length, this sauna can comfortably accommodate up to 4 people, making it perfect for solo sessions or relaxing evenings with friends. Whether you're looking to unwind after a long day or simply want to relax and rejuvenate, our Standard sauna has everything you need.