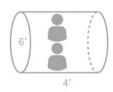

### The Wolseley

6' (DIAMETER) BY 4' (LENGTH) \$8,999

Discover The Wolseley, your personal gateway to luxury in a compact package. This electriconly sauna is ingeniously designed to fit seamlessly into almost any space, thanks to its modest dimensions of 6 x 4 feet, making it a perfect fit for two. The Wolseley's small size isn't just about space efficiency; it also allows it to heat up incredibly quickly, ensuring you don't have to wait long for your relaxing retreat. The Wolseley is the ultimate in compact, fast-heating, luxurious sauna experiences for your home.