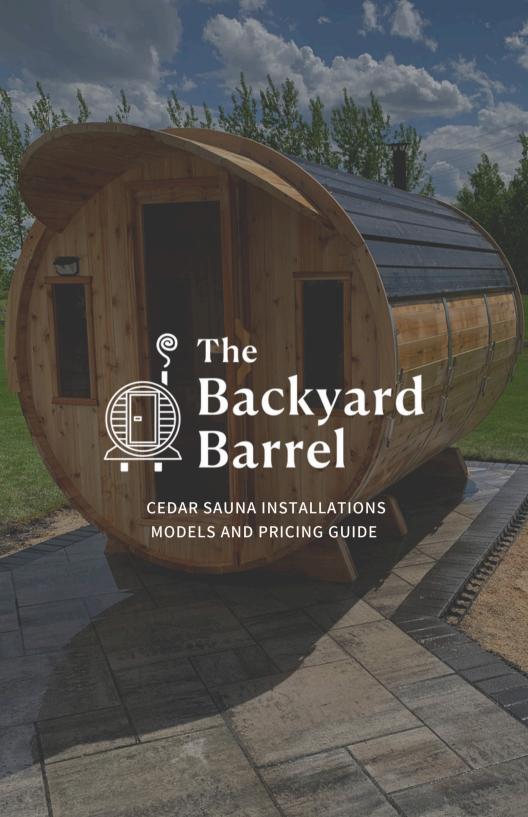

## We are The Backyard Barrel

At The Backyard Barrel, we are passionate about saunas! From the health benefits to recovery and relaxation, we are ready to bring sauna culture to the prairies. Our company is locally owned and operated. We rent trailer-mounted saunas and have since become a top sauna rental and installation company in southern Manitoba. Our beautifully crafted saunas are Canadian made and have premium upgrades to help bring you closer to nature. Our goal is to help families and friends unplug and share in moments of health, healing and happiness.

As an official distributor of Casa de Sauna barrel saunas, we are proud to offer these hand-crafted saunas made from 100% Canadian cedar wood. Each sauna comes with a 5 year manufacturer's warranty, so you can enjoy your sauna with peace of mind.