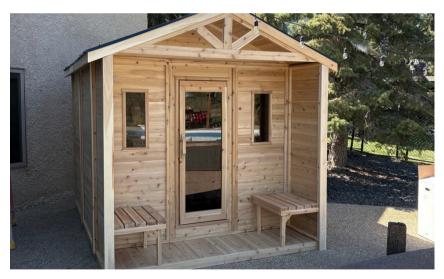

#### Sauna House

Step into the timeless charm of our cabin-style sauna, an architectural marvel that provides exceptional heat retention and an extraordinary experience, whether you opt for Wood-Burning or Electric. Crafted with meticulous attention to detail, our sauna house boasts a sleek, modern design, constructed from premium Canadian cedar. Each model includes dual-height benches, a classic feature that enhances your relaxation.

8' (LENGTH) X 6' (WIDTH) (6+ PERSON) \$16,499

8' X 8' (8+ PERSON) \$18,499

8' X 8' + 2' PORCH (8+ PERSON) \$19,499

8' X 7' + 3' CHANGE-ROOM (6+ PERSON) \$20,499

8' X 8' + 4' CHANGE-ROOM (8+ PERSON) \$21,499