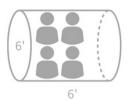

#### **Cozy Sauna**

6' (DIAMETER) BY 6' (LENGTH) \$10,899

Looking for a small, luxurious sauna for your home? The Cozy is perfect for small spaces and has all the features you need for a relaxing sauna experience. With a traditional cedar interior, and seating for 2-4 people, it's the perfect addition to any home. Don't let its size fool you - this sauna packs all the warmth and relaxation of a larger model. Note: a back-wall window is only possible when this sauna is paired with an electric heating source.