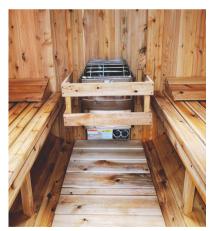

## Wood Stove

Included in base price.\*

Our saunas come standard equipped with unique, externally-loaded wood stoves. Unlike most wood stove types, an externally-loaded wood stove allows you to load up much more wood, and plus keeps wood shavings and ash out of the main sauna chamber. Note: The Wolseley is electric only.

## Electric Heater

Included in base price.\*

It is easy to switch to an electric heater. Larger saunas use a HARVIA KiP-80 8kW 40A electric heater, smaller ones a 6kW 30A variant. Heater installation and permit is not included. Customers wishing to install an electric sauna should contact a qualified electrician. Wifi capable option +\$599.