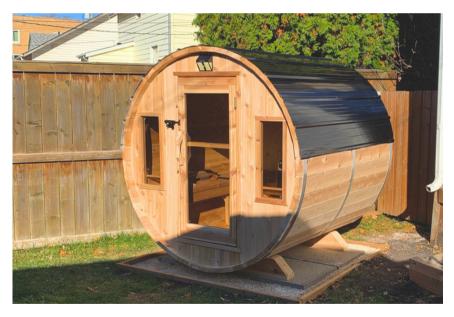

#### **Cozy Sauna**

6' (DIAMETER) BY 6' (LENGTH) \$10,899

Looking for a small, luxurious sauna for your home? The Cozy is perfect for small spaces and has all the features you need for a relaxing sauna experience. With a traditional cedar interior, and seating for 2-4 people, it's the perfect addition to any home. Don't let its size fool you - this sauna packs all the warmth and relaxation of a larger model. Note: a back-wall window is only possible when this sauna is paired with an electric heating source.