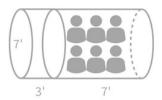

#### Standard Sauna

7' (DIAMETER) BY 6' (LENGTH) \$13,299

Our Standard sauna is the perfect blend of size and luxury. Measuring 7 feet in diameter and 6 feet in length, this sauna can comfortably accommodate up to 4 people, making it perfect for solo sessions or relaxing evenings with friends. Whether you're looking to unwind after a long day or simply want to relax and rejuvenate, our Standard sauna has everything you need.