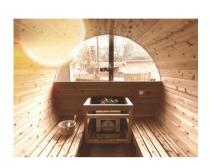

#### Panoramic Window

+\$1499

This unique, custom-made tinted window affords you the view of a lifetime, while maintaining your privacy. Note: only saunas with a 7 foot diameter support the panoramic window. Various other window styles available.