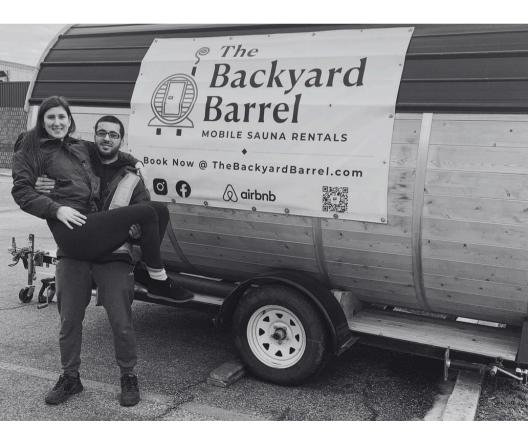

## We are The Backyard Barrel

At The Backyard Barrel, we are passionate about saunas! From the health benefits to recovery and relaxation, we are ready to bring sauna culture to the prairies. Our company is locally owned and operated. We rent trailer-mounted saunas and have since become a top sauna rental and installation company in southern Manitoba. Our beautifully crafted saunas are Canadian made and have premium upgrades to help bring you closer to nature. Our goal is to help families and friends unplug and share in moments of health, healing and happiness.

#### Make it mobile

+\$4500

Want to tow your new sauna around with you? Maybe it take out to the lake for the weekend? We can mount your sauna on a custom trailer. Requires a car or truck with a tow rating of 3500 lbs.