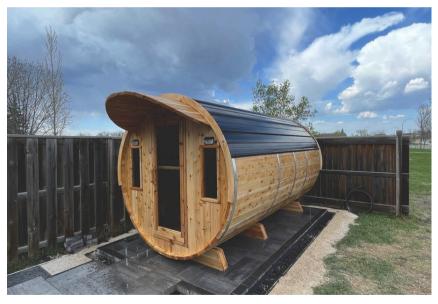

#### Standard Sauna

7' (DIAMETER) BY 6' (LENGTH) \$13,299

Our Standard sauna is the perfect blend of size and luxury. Measuring 7 feet in diameter and 6 feet in length, this sauna can comfortably accommodate up to 4 people, making it perfect for solo sessions or relaxing evenings with friends. Whether you're looking to unwind after a long day or simply want to relax and rejuvenate, our Standard sauna has everything you need.

#### **Extended Sauna**

7' (DIAMETER) BY 8' (LENGTH) \$15,299

Measuring 8' feet long, this spacious sauna is perfect for those looking to IIe down and unwind in style. Whether you're looking to escape the stresses of daily life or simply want to relax, our Extended sauna has everything you need. With seating for up to 6 people, it's the perfect place to spend an evening with friends or loved ones. So come on in and let the warmth of the sauna melt away your stress and tension.

#### **Deluxe Sauna**

7' (DIAMETER) BY 10' (LENGTH) WITH A 3' CHANGE ROOM \$17,299

If you're looking for the ultimate sauna experience, our Deluxe Sauna is the perfect choice. This popular model includes all the features you need for a relaxing and rejuvenating session, as well as a change room that's separated from the hot room by another glass door. This feature is especially useful in extreme cold weather, as it helps keep your towels warm and prevents too much heat from escaping every time the door is opened. Fits up to 6 adults.