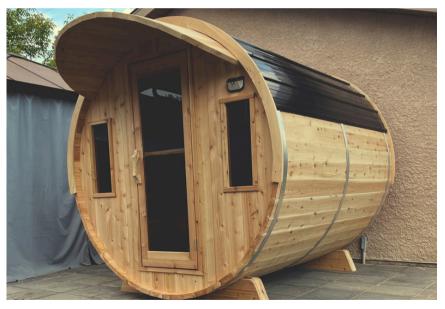

#### Panoramic Window

+\$1499

This unique, custom-made tinted window affords you the view of a lifetime, while maintaining your privacy. Note: only saunas with a 7 foot diameter support the panoramic window. Various other window styles available.