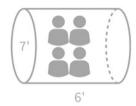

#### Standard Sauna

7' (DIAMETER) BY 6' (LENGTH) \$13,299

Our Standard sauna is the perfect blend of size and luxury. Measuring 7 feet in diameter and 6 feet in length, this sauna can comfortably accommodate up to 4 people, making it perfect for solo sessions or relaxing evenings with friends. Whether you're looking to unwind after a long day or simply want to relax and rejuvenate, our Standard sauna has everything you need.