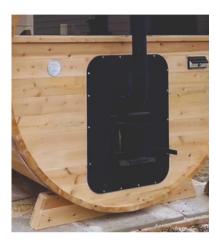

## Wood Stove

Included in base price.\*

Our saunas come standard equipped with unique, externally-loaded wood stoves. Unlike most wood stove types, an externally-loaded wood stove allows you to load up much more wood, and plus keeps wood shavings and ash out of the main sauna chamber. Note: The Wolseley is electric only.