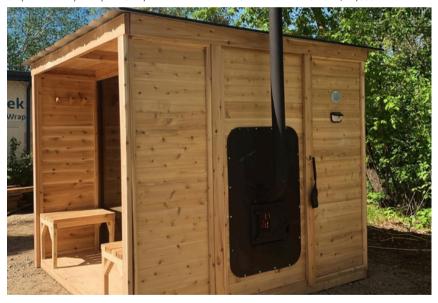

## Wood Stove

Included in base price.\*

Our saunas come standard equipped with unique, externally-loaded wood stoves. Unlike most wood stove types, an externally-loaded wood stove allows you to load up much more wood, and plus keeps wood shavings and ash out of the main sauna chamber. Note: The Wolseley is electric only.

## Electric Heater

Included in base price.\*

It is easy to switch to an electric heater. Larger saunas use a HARVIA KiP-80 8kW 40A electric heater, smaller ones a 6kW 30A variant. Heater installation and permit is not included. Customers wishing to install an electric sauna should contact a qualified electrician. Wifi capable option +\$599.