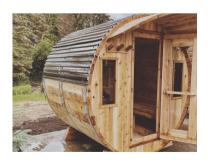

#### Make it mobile

+\$4500

Want to tow your new sauna around with you? Maybe it take out to the lake for the weekend? We can mount your sauna on a custom trailer. Requires a car or truck with a tow rating of 3500 lbs.