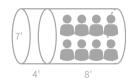

#### **Extended Sauna**

7' (DIAMETER) BY 8' (LENGTH) \$13,600\*

Measuring 8' feet long, this spacious sauna is perfect for those looking to lie down and unwind in style. Whether you're looking to escape the stresses of daily life or simply want to relax, our Extended sauna has everything you need. With seating for up to 6 people, it's the perfect place to spend an evening with friends or loved ones. So come on in and let the warmth of the sauna melt away your stress and tension.