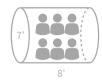

#### **Extended Sauna**

7' (DIAMETER) BY 8' (LENGTH) \$13,600\*

Measuring 8' feet long, this spacious sauna is perfect for those looking to lie down and unwind in style. Whether you're looking to escape the stresses of daily life or simply want to relax, our Extended sauna has everything you need. With seating for up to 6 people, it's the perfect place to spend an evening with friends or loved ones. So come on in and let the warmth of the sauna melt away your stress and tension.