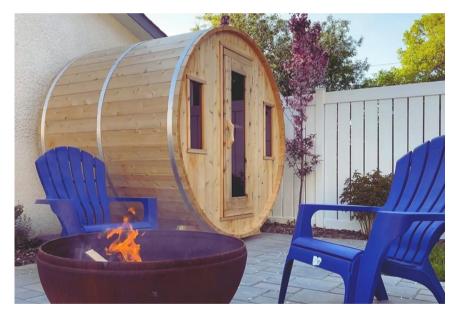

#### **Extended Sauna**

7' (DIAMETER) BY 8' (LENGTH) \$13,600\*

Measuring 8' feet long, this spacious sauna is perfect for those looking to lie down and unwind in style. Whether you're looking to escape the stresses of daily life or simply want to relax, our Extended sauna has everything you need. With seating for up to 6 people, it's the perfect place to spend an evening with friends or loved ones. So come on in and let the warmth of the sauna melt away your stress and tension.