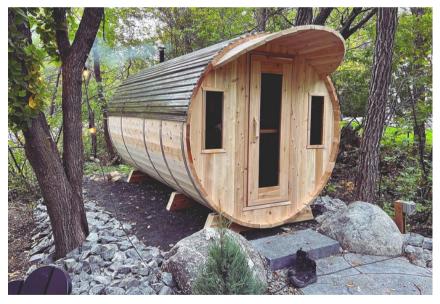

#### Standard Sauna

7' (DIAMETER) BY 6' (LENGTH) \$12,550\*

Our Standard sauna is the perfect blend of size and luxury. Measuring 7 feet in diameter and 6 feet in length, this sauna can comfortably accommodate up to 4 people, making it perfect for solo sessions or relaxing evenings with friends. Whether you're looking to unwind after a long day or simply want to relax and rejuvenate, our Standard sauna has everything you need.

#### **Extended Sauna**

7' (DIAMETER) BY 8' (LENGTH) \$13,600\*

Measuring 8' feet long, this spacious sauna is perfect for those looking to lie down and unwind in style. Whether you're looking to escape the stresses of daily life or simply want to relax, our Extended sauna has everything you need. With seating for up to 6 people, it's the perfect place to spend an evening with friends or loved ones. So come on in and let the warmth of the sauna melt away your stress and tension.

#### **Deluxe Sauna**

7' (DIAMETER) BY 10' (LENGTH) WITH A 3' CHANGE ROOM \$16,850\*

If you're looking for the ultimate sauna experience, our Deluxe Sauna is the perfect choice. This popular model includes all the features you need for a relaxing and rejuvenating session, as well as a change room that's separated from the hot room by another glass door. This feature is especially useful in extreme cold weather, as it helps keep your towels warm and prevents too much heat from escaping every time the door is opened. Fits up to 6 adults.