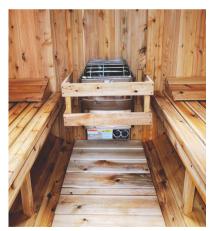

## Electric Heater

Included in base price.\*

It is easy to switch to an electric heater. Larger saunas use a HARVIA KiP-80 8kW 40A electric heater, smaller ones a 6kW variant. Heater installation and permit is not included. Customers wishing to install an electric sauna should contact a qualified electrician.

\*Saunas with 4' diameter (Wolseley) come with electric heater in base price. They will not accommodate a wood stove. All larger saunas can accommodate either an electric or wood fired stove. Customer can choose which they prefer at no additional cost.