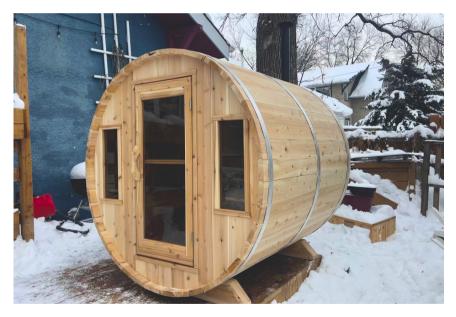

#### Standard Sauna

7' (DIAMETER) BY 6' (LENGTH) \$12,550\*

Our Standard sauna is the perfect blend of size and luxury. Measuring 7 feet in diameter and 6 feet in length, this sauna can comfortably accommodate up to 4 people, making it perfect for solo sessions or relaxing evenings with friends. Whether you're looking to unwind after a long day or simply want to relax and rejuvenate, our Standard sauna has everything you need.