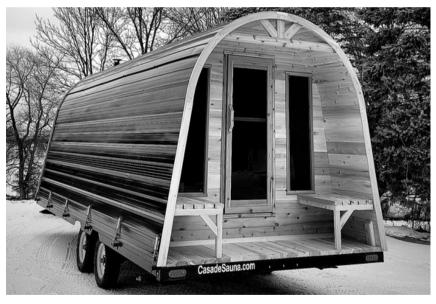

#### Make it mobile

+\$4500

Want to tow your new sauna around with you? Maybe it take out to the lake for the weekend? We can mount your sauna on a custom trailer. Requires a car or truck with a tow rating of 3500 lbs.