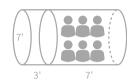

#### Standard Sauna

7' (DIAMETER) BY 6' (LENGTH) \$12,550\*

Our Standard sauna is the perfect blend of size and luxury. Measuring 7 feet in diameter and 6 feet in length, this sauna can comfortably accommodate up to 4 people, making it perfect for solo sessions or relaxing evenings with friends. Whether you're looking to unwind after a long day or simply want to relax and rejuvenate, our Standard sauna has everything you need.