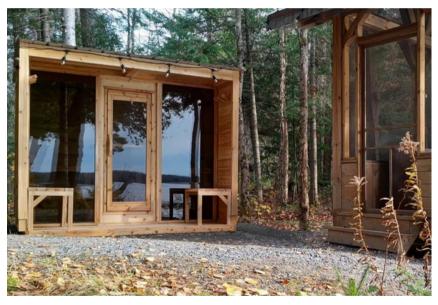

#### Sauna Cube

Cube saunas are our luxurious tier of modular, pre-assembled sauna kits, perfect for enhancing your home or vacation retreat. Experience nature's embrace through the tinted double-pane tempered glass front window and the sleek, low-profile red cedar glass door. Elevate your personal wellness journey, along with your loved ones, with our authentically modern cube sauna.

- 8' (DIAMETER) X 6' (LENGTH) WITH 1 PANORAMIC WALL \$14,500
- 8' (DIAMETER) X 6' (LENGTH) WITH 2 PANORAMIC WALLS \$15,900
- 8' (DIAMETER) X 8' (LENGTH) WITH 2 PANORAMIC WALLS + 2' PORCH \$17,000

\*Price includes delivery to Winnipeg and assembly. Price does not include applicable taxes. Images may depict additional upgrades and accessories. Final product may vary from what is shown.