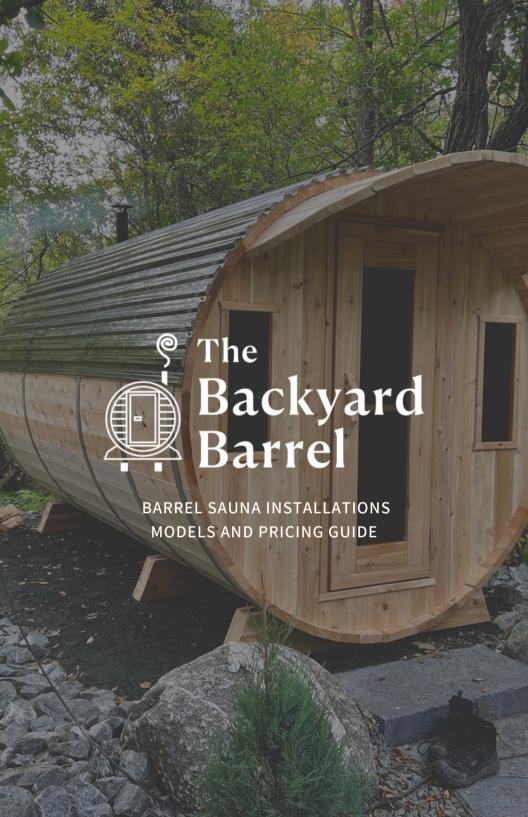

## We are The Backyard Barrel

At The Backyard Barrel, we are passionate about saunas! From the health benefits to recovery and relaxation, we are ready to bring sauna culture to the prairies. Our company is locally owned and operated. We rent trailer-mounted saunas and have since become a top sauna rental and installation company in southern Manitoba. Our beautifully crafted saunas are Canadian made and have premium upgrades to help bring you closer to nature. Our goal is to help families and friends unplug and share in moments of health, healing and happiness.