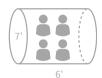

#### Standard Sauna

7' (DIAMETER) BY 6' (LENGTH) \$12,550\*

Our Standard sauna is the perfect blend of size and luxury. Measuring 7 feet in diameter and 6 feet in length, this sauna can comfortably accommodate up to 4 people, making it perfect for solo sessions or relaxing evenings with friends. Whether you're looking to unwind after a long day or simply want to relax and rejuvenate, our Standard sauna has everything you need.