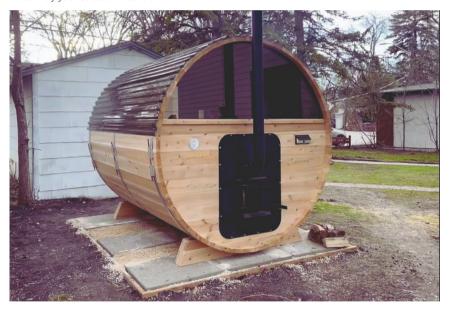

#### Standard Sauna

7' (DIAMETER) BY 6' (LENGTH) \$12,550\*

Our Standard sauna is the perfect blend of size and luxury. Measuring 7 feet in diameter and 6 feet in length, this sauna can comfortably accommodate up to 4 people, making it perfect for solo sessions or relaxing evenings with friends. Whether you're looking to unwind after a long day or simply want to relax and rejuvenate, our Standard sauna has everything you need.