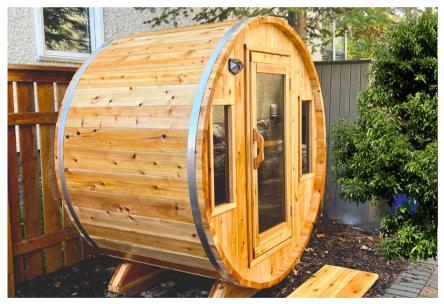

# Installation.

At The Backyard Barrel, we are committed to delivering the highest quality saunas to our customers. Our team of experts will assemble your sauna onsite, ensuring that it meets your exact specifications. We offer a range of premium upgrade options, including change room facilities and stunning panoramic half moon windows.

As an official distributor of Casa de Sauna barrel saunas, we are proud to offer these handcrafted saunas made from 100% Canadian cedar wood. Each sauna comes with a 5 year manufacturer's warranty, so you can enjoy your sauna with peace of mind.