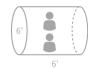

#### **Cozy Sauna**

6' (DIAMETER) BY 6' (LENGTH) \$9,990\*

Looking for a small, luxurious sauna for your home? The Cozy is perfect for small spaces and has all the features you need for a relaxing sauna experience. With a traditional cedar interior, and seating for 2-4 people, it's the perfect addition to any home. Don't let its size fool you - this sauna packs all the warmth and relaxation of a larger model. Note: a back-wall window is only possible when this sauna is paired with an electric heating source.