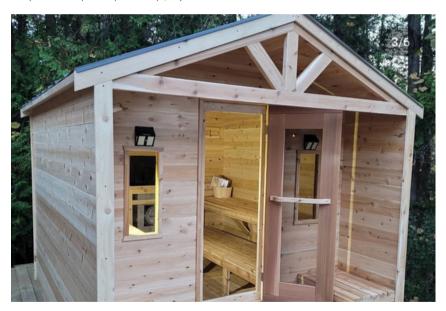

#### Sauna House

Step into the iconic A-Frame Sauna, an architectural marvel providing exceptional heat retention and a standout experience in Wood-Burning or Electrical. Crafted with meticulous attention to detail, our sauna house boast a contemporary, sophisticated design and are constructed with premium Canadian cedar.

10' (DIAMETER) X 8' (LENGTH) WITH 2' PORCH \$12,500 10' (DIAMETER) X 10' (LENGTH) \$13,900