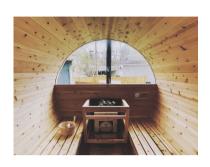

#### Panoramic Window

+\$1499

This unique, custom-made tinted window affords you the view of a lifetime, while maintaining your privacy. Note: only saunas with a 7 foot diameter support the panoramic window. Various other window styles available.