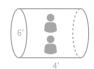

#### The Wolseley

6' (DIAMETER) BY 4' (LENGTH) \$7,850\*

Discover The Wolseley, your personal gateway to luxury in a compact package. This electriconly sauna is ingeniously designed to fit seamlessly into almost any space, thanks to its modest dimensions of 6 x 4 feet, making it a perfect fit for two. The Wolseley's small size isn't just about space efficiency; it also allows it to heat up incredibly quickly, ensuring you don't have to wait long for your relaxing retreat. The Wolseley is the ultimate in compact, fast-heating, luxurious sauna experiences for your home.