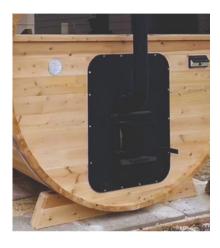

## Wood Stove

Included in base price.\*

Our saunas come standard equipped with unique, externally-loaded wood stoves. Unlike most wood stove types, an externally-loaded wood stove allows you to load up much more wood, and plus keeps wood shavings and ash out of the main sauna chamber. Note: The Wolseley is electric only.

\*Saunas with 4' diameter (Wolseley) come with electric heater in base price. They will not accommodate a wood stove. All larger saunas can accommodate either an electric or wood fired stove. Customer can choose which they prefer at no additional cost.