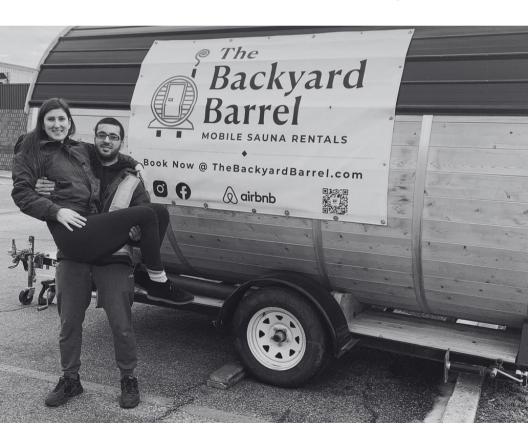

## We are The Backyard Barrel

At The Backyard Barrel, we are passionate about saunas! From the health benefits to recovery and relaxation, we are ready to bring sauna culture to the prairies. Our company is locally owned and operated. We rent trailer-mounted saunas and have since become a top sauna rental and installation company in southern Manitoba. Our beautifully crafted saunas are Canadian made and have premium upgrades to help bring you closer to nature. Our goal is to help families and friends unplug and share in moments of health, healing and happiness.

#### Make it mobile

+\$4500

Want to tow your new sauna around with you? Maybe it take out to the lake for the weekend? We can mount your sauna on a custom trailer. Requires a car or truck with a tow rating of 3500 lbs.