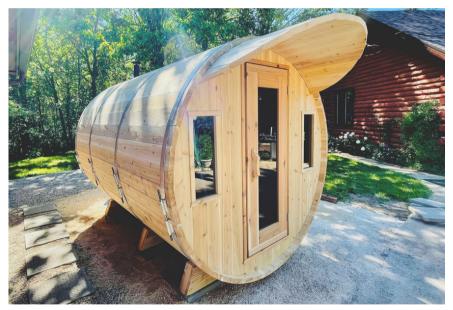

#### **Extended Sauna**

7' (DIAMETER) BY 8' (LENGTH) \$13,600\*

Measuring 8' feet long, this spacious sauna is perfect for those looking to lie down and unwind in style. Whether you're looking to escape the stresses of daily life or simply want to relax, our Extended sauna has everything you need. With seating for up to 6 people, it's the perfect place to spend an evening with friends or loved ones. So come on in and let the warmth of the sauna melt away your stress and tension.