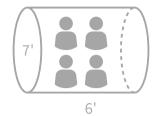

## **Standard Sauna**

7' (DIAMETER) BY 6' (LENGTH) \$12,550\*

Our Standard sauna is the perfect blend of size and luxury. Measuring 7 feet in diameter and 6 feet in length, this sauna can comfortably accommodate up to 4 people, making it perfect for solo sessions or relaxing evenings with friends. Whether you're looking to unwind after a long day or simply want to relax and rejuvenate, our Standard sauna has everything you need.