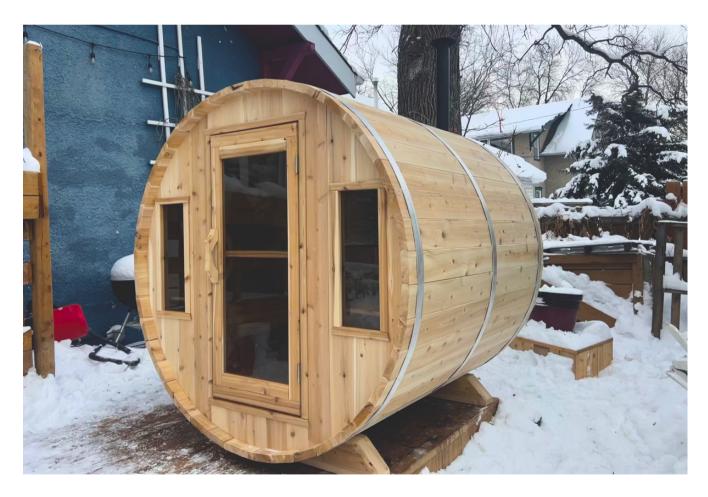

## Cozy Sauna

6' (DIAMETER) BY 6' (LENGTH) \$9,990\*

Looking for a small, luxurious sauna for your home? The Cozy is perfect for small spaces and has all the features you need for a relaxing sauna experience. With a traditional cedar interior, and seating for 2-4 people, it's the perfect addition to any home. Don't let its size fool you - this sauna packs all the warmth and relaxation of a larger model. Note: a back-wall window is only possible when this sauna is paired with an electric heating source.