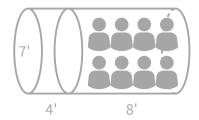

## **Extended Sauna**

7' (DIAMETER) BY 8' (LENGTH) \$13,600\*

Measuring 8' feet long, this spacious sauna is perfect for those looking to lie down and unwind in style. Whether you're looking to escape the stresses of daily life or simply want to relax, our Extended sauna has everything you need. With seating for up to 6 people, it's the perfect place to spend an evening with friends or loved ones. So come on in and let the warmth of the sauna melt away your stress and tension.