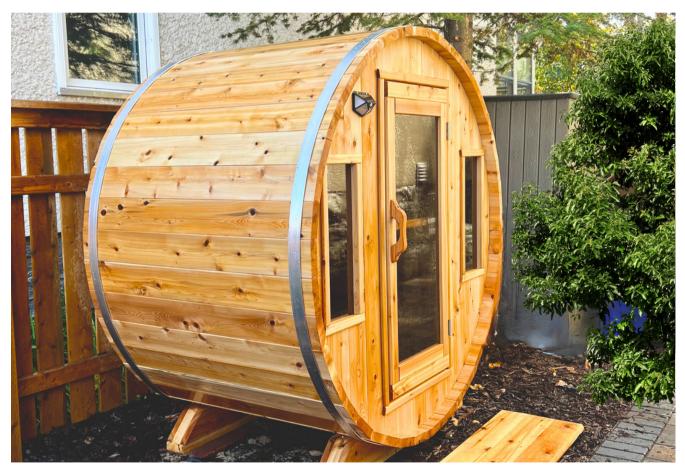

## The Wolseley

6' (DIAMETER) BY 4' (LENGTH) \$7,850\*

Discover The Wolseley, your personal gateway to luxury in a compact package. This electriconly sauna is ingeniously designed to fit seamlessly into almost any space, thanks to its modest dimensions of 6 x 4 feet, making it a perfect fit for two. The Wolseley's small size isn't just about space efficiency; it also allows it to heat up incredibly quickly, ensuring you don't have to wait long for your relaxing retreat. The Wolseley is the ultimate in compact, fast-heating, luxurious sauna experiences for your home.