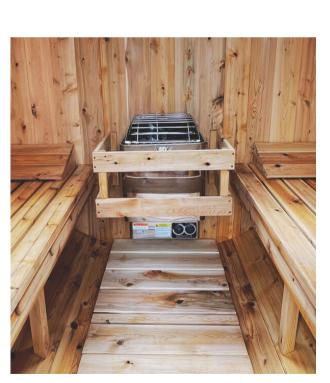

## Electric Heater

+\$400

It is easy to upgrade to an electric heater. Larger saunas use a HARVIA KiP-80 8kW 40A electric heater, smaller ones a 6kW variant. Heater installation and permit is not included. Customers wishing to install an electric sauna should contact a qualified electrician.

## Wood Stove

Included in base price.

Our saunas come standard equipped with unique, externally-loaded wood stoves. Unlike most wood stove types, an externally-loaded wood stove allows you to load up much more wood, and plus keeps wood shavings and ash out of the main sauna chamber. Note: The Wolseley is electric only.