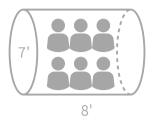

## **Extended Sauna**

7' (DIAMETER) BY 8' (LENGTH) \$13,600\*

Measuring 8' feet long, this spacious sauna is perfect for those looking to lie down and unwind in style. Whether you're looking to escape the stresses of daily life or simply want to relax, our Extended sauna has everything you need. With seating for up to 6 people, it's the perfect place to spend an evening with friends or loved ones. So come on in and let the warmth of the sauna melt away your stress and tension.