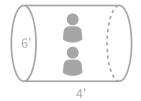

## The Wolseley

6' (DIAMETER) BY 4' (LENGTH) \$7,850\*

Discover The Wolseley, your personal gateway to luxury in a compact package. This electriconly sauna is ingeniously designed to fit seamlessly into almost any space, thanks to its modest dimensions of 6 x 4 feet, making it a perfect fit for two. The Wolseley's small size isn't just about space efficiency; it also allows it to heat up incredibly quickly, ensuring you don't have to wait long for your relaxing retreat. The Wolseley is the ultimate in compact, fast-heating, luxurious sauna experiences for your home.