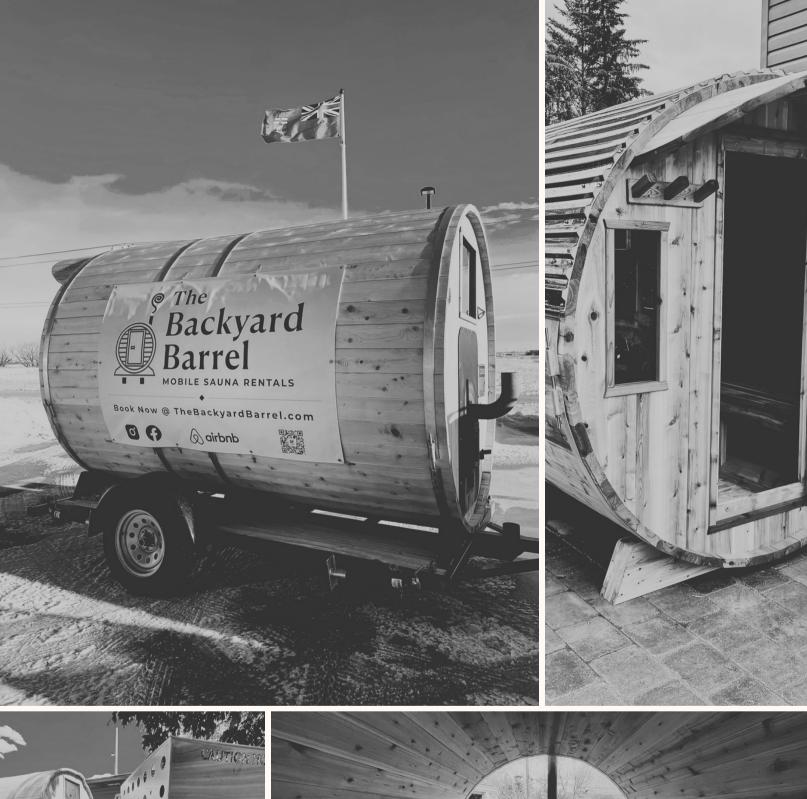

# We are The Backyard Barrel

At The Backyard Barrel, we are passionate about saunas and have turned that passion into a thriving business. We started by renting trailer-mounted saunas and have since become a top sauna rental and installation company in southern Manitoba. Our goal is to help you find the perfect barrel sauna for your property. Let's chat and see which option is best for you.

### Make it mobile

#### Contact us for pricing.

Want to tow your new sauna around with you? Maybe it take out to the lake for the weekend? We can mount your sauna on a custom trailer. Requires a car or truck with a tow rating of 3500 lbs.