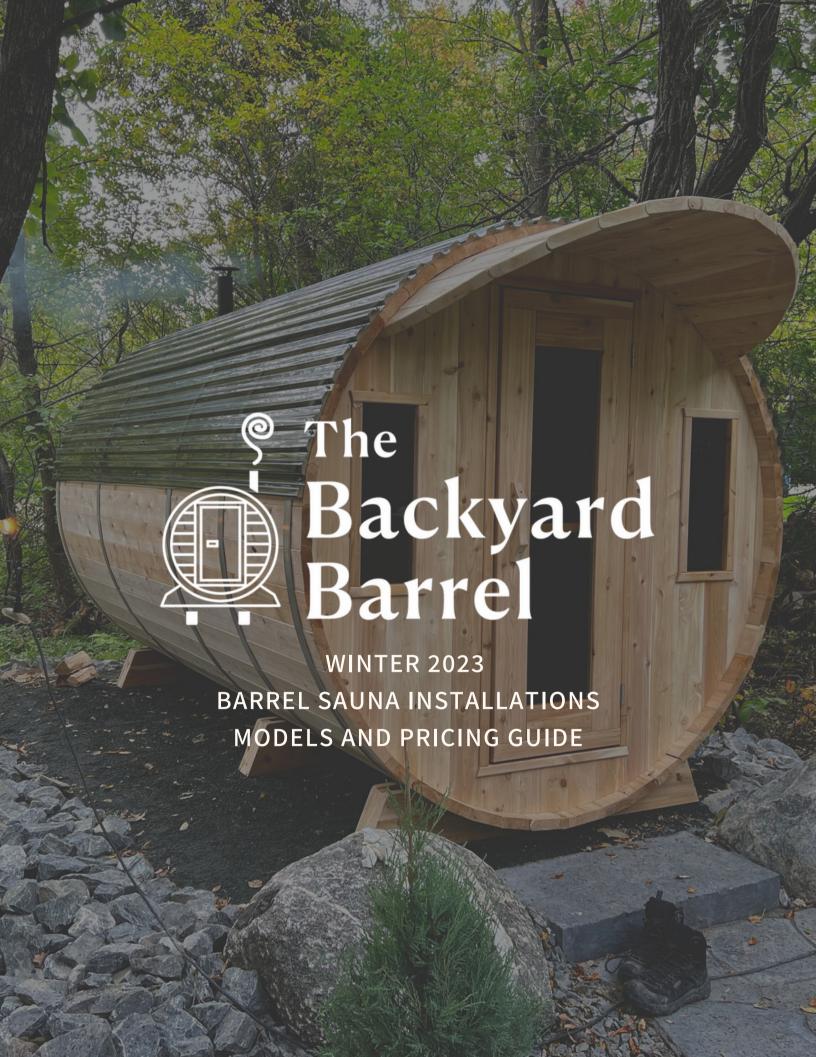

# We are The Backyard Barrel

At The Backyard Barrel, we are passionate about saunas and have turned that passion into a thriving business. We started by renting trailer-mounted saunas and have since become a top sauna rental and installation company in southern Manitoba. Our goal is to help you find the perfect barrel sauna for your property. Let's chat and see which option is best for you.

-Nick, Lucas and Ryan

As an official distributor of Casa de Sauna barrel saunas, we are proud to offer these hand-crafted saunas made from 100% Canadian cedar wood. Each sauna comes with a 5 year manufacturer's warranty, so you can enjoy your sauna with peace of mind.