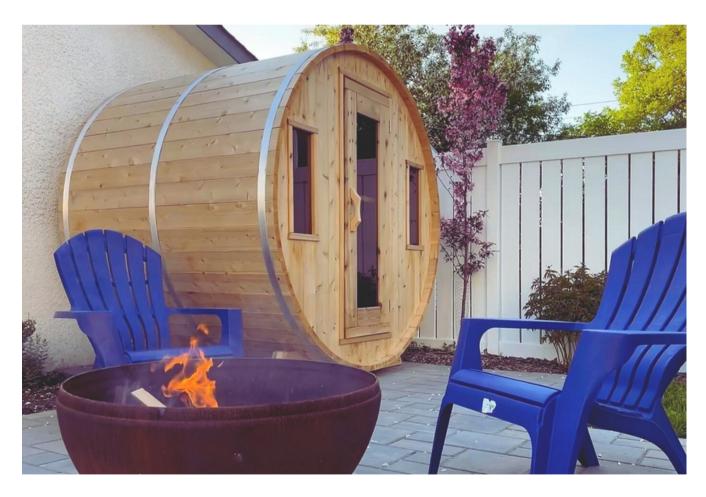

## **Standard Sauna**

7' (DIAMETER) BY 6' (LENGTH) \$12,550\*

Our Standard sauna is the perfect blend of size and luxury. Measuring 7 feet in diameter and 6 feet in length, this sauna can comfortably accommodate up to 4 people, making it perfect for solo sessions or relaxing evenings with friends. Whether you're looking to unwind after a long day or simply want to relax and rejuvenate, our Standard sauna has everything you need.