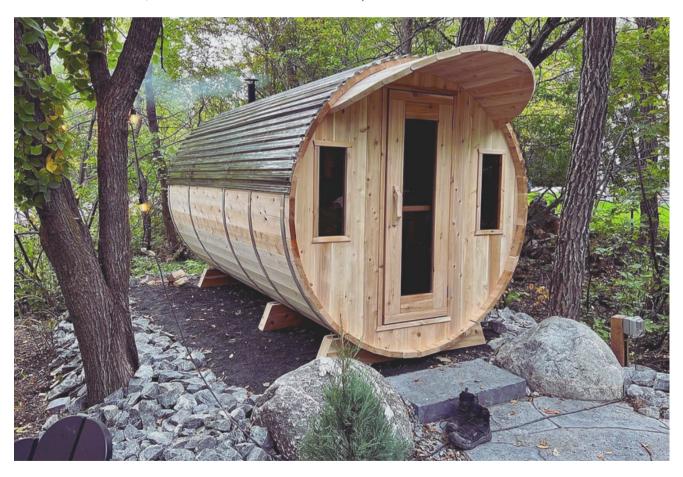

## **Extended Sauna**

7' (DIAMETER) BY 8' (LENGTH) \$13,600\*

Measuring 8' feet long, this spacious sauna is perfect for those looking to lie down and unwind in style. Whether you're looking to escape the stresses of daily life or simply want to relax, our Extended sauna has everything you need. With seating for up to 6 people, it's the perfect place to spend an evening with friends or loved ones. So come on in and let the warmth of the sauna melt away your stress and tension.