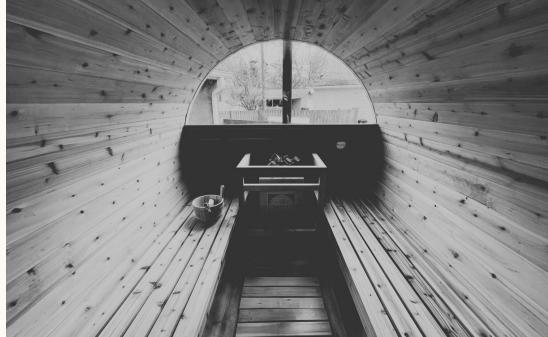

#### All of our barrel saunas come with the following features as standard

100% Canadian 1 3/8" white cedar construction

Tempered bronzed glass door with cedar handles

Tempered bronzed glass front and rear windows

Cedar floor inserts (remove for easy cleaning)

Red cedar benches

Pre-drilled drain holes for easy washout

Externally loaded wood stove (electric options available)

Marine grade aluminium strapping

Metal ash clean out shovel

Volcanic rocks (to pour water over)

Sauna thermometer and hygrometer

Cedar bucket and ladle

Cedar hooks (for ropes and towels)

Cedar cradles (for levelling and stability)

Two cedar sauna head/back rests

Solar-powered exterior motion sensor lights