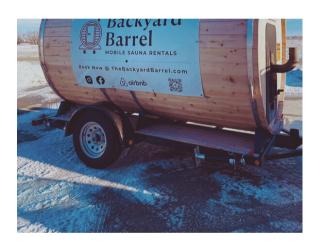

### Make it mobile

#### Contact us for pricing.

Want to tow your new sauna around with you? Maybe it take out to the lake for the weekend? We can mount your sauna on a custom trailer. Requires a car or truck with a tow rating of 3500 lbs.