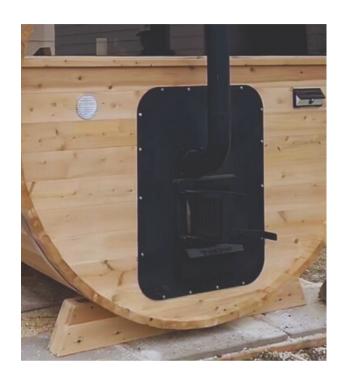

## Wood Stove

Included in base price.

Our saunas come standard equipped with unique, externally-loaded wood stoves. Unlike most wood stove types, an externally-loaded wood stove allows you to load up much more wood, and plus keeps wood shavings and ash out of the main sauna chamber. Note: The Wolseley is electric only.

Cedar floor inserts (remove for easy cleaning)

Red cedar benches

Pre-drilled drain holes for easy washout

Externally loaded wood stove (electric options available)

Marine grade aluminium strapping

Metal ash clean out shovel