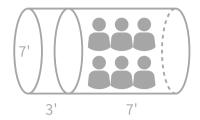

## **Standard Sauna**

7' (DIAMETER) BY 6' (LENGTH) \$12,550\*

Our Standard sauna is the perfect blend of size and luxury. Measuring 7 feet in diameter and 6 feet in length, this sauna can comfortably accommodate up to 4 people, making it perfect for solo sessions or relaxing evenings with friends. Whether you're looking to unwind after a long day or simply want to relax and rejuvenate, our Standard sauna has everything you need.