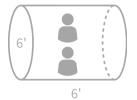

## Cozy Sauna

6' (DIAMETER) BY 6' (LENGTH) \$9,990\*

Looking for a small, luxurious sauna for your home? The Cozy is perfect for small spaces and has all the features you need for a relaxing sauna experience. With a traditional cedar interior, and seating for 2-4 people, it's the perfect addition to any home. Don't let its size fool you - this sauna packs all the warmth and relaxation of a larger model. Note: a back-wall window is only possible when this sauna is paired with an electric heating source.