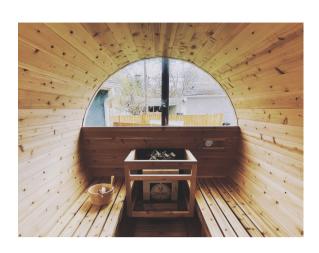

# Panoramic Window

+\$999

This unique, custom-made tinted window affords you the view of a lifetime, while maintaining your privacy. Note: only saunas with a 7 foot diameter support the panoramic window.