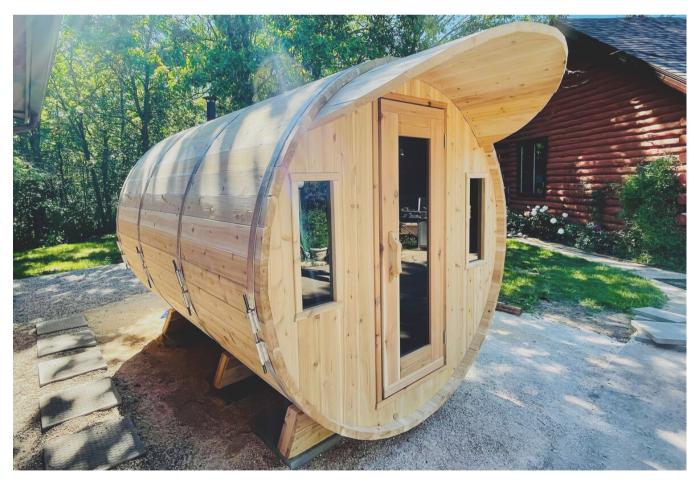

## **Standard Sauna**

7' (DIAMETER) BY 6' (LENGTH) \$12,550\*

Our Standard sauna is the perfect blend of size and luxury. Measuring 7 feet in diameter and 6 feet in length, this sauna can comfortably accommodate up to 4 people, making it perfect for solo sessions or relaxing evenings with friends. Whether you're looking to unwind after a long day or simply want to relax and rejuvenate, our Standard sauna has everything you need.