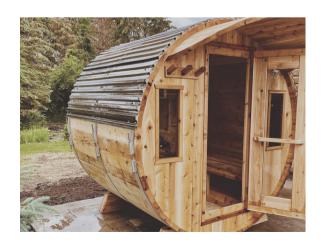

#### All of our barrel saunas come with the following features as standard

100% Canadian 1 3/8" white cedar construction

Tempered bronzed glass door with cedar handles

Tempered bronzed glass front and rear windows

Cedar floor inserts (remove for easy cleaning)

Red cedar benches

Pre-drilled drain holes for easy washout

Externally loaded wood stove (electric options available)

Marine grade aluminium strapping

Metal ash clean out shovel

Volcanic rocks (to pour water over)

Sauna thermometer and hygrometer

Cedar bucket and ladle

Cedar hooks (for ropes and towels)

Cedar cradles (for levelling and stability)

Two cedar sauna head/back rests

Solar-powered exterior motion sensor lights