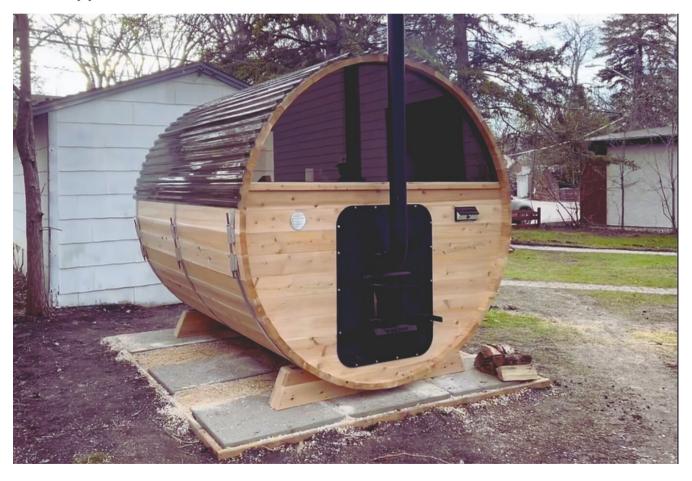

## **Extended Sauna**

7' (DIAMETER) BY 8' (LENGTH) \$13,600\*

Measuring 8' feet long, this spacious sauna is perfect for those looking to lie down and unwind in style. Whether you're looking to escape the stresses of daily life or simply want to relax, our Extended sauna has everything you need. With seating for up to 6 people, it's the perfect place to spend an evening with friends or loved ones. So come on in and let the warmth of the sauna melt away your stress and tension.