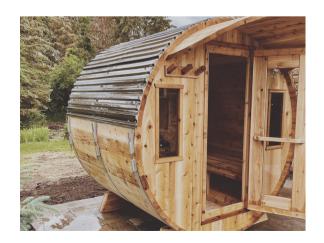

## **Protective Roof**

#### Contact us for pricing.

Add a fitted custom roof to your sauna to keep moisture out and prevent UV damage. A very popular upgrade choice.