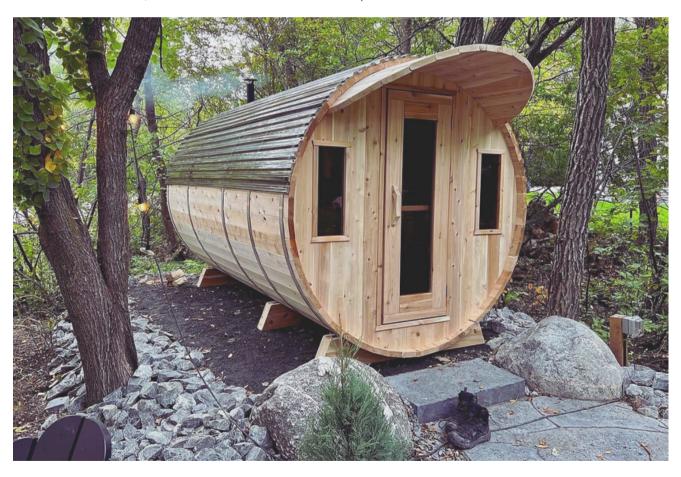

### **Extended Sauna**

7' (DIAMETER) BY 8' (LENGTH) \$13,600\*

Measuring 8' feet long, this spacious sauna is perfect for those looking to lie down and unwind in style. Whether you're looking to escape the stresses of daily life or simply want to relax, our Extended sauna has everything you need. With seating for up to 6 people, it's the perfect place to spend an evening with friends or loved ones. So come on in and let the warmth of the sauna melt away your stress and tension.