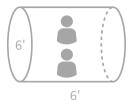

## Cozy Sauna

6' (DIAMETER) BY 6' (LENGTH) \$9,990\*

Looking for a small, luxurious sauna for your home? The Cozy is perfect for small spaces and has all the features you need for a relaxing sauna experience. With a traditional cedar interior, and seating for 2-4 people, it's the perfect addition to any home. Don't let its size fool you - this sauna packs all the warmth and relaxation of a larger model. Upgrade your home with the ultimate relaxation experience.