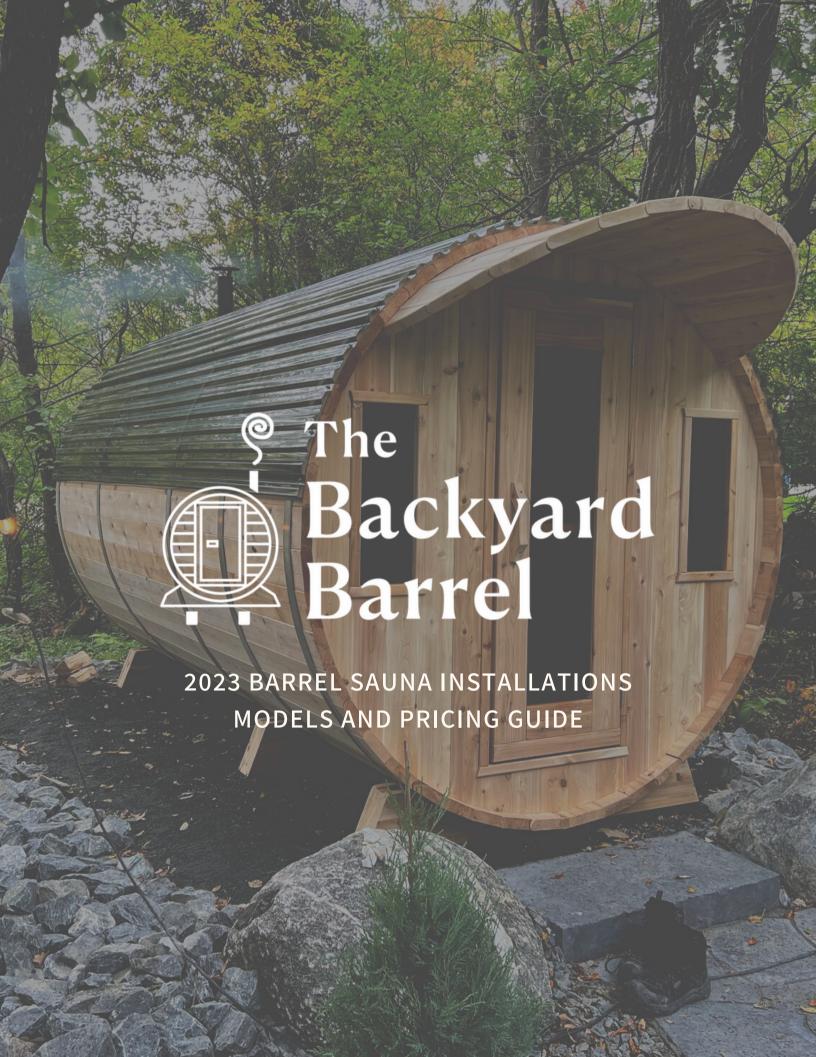

# We are The Backyard Barrel

At The Backyard Barrel, we are passionate about saunas and have turned that passion into a thriving business. We started by renting trailer-mounted saunas and have since become a top sauna rental and installation company in southern Manitoba. Our goal is to help you find the perfect barrel sauna for your property. Let's chat and see which option is best for you.