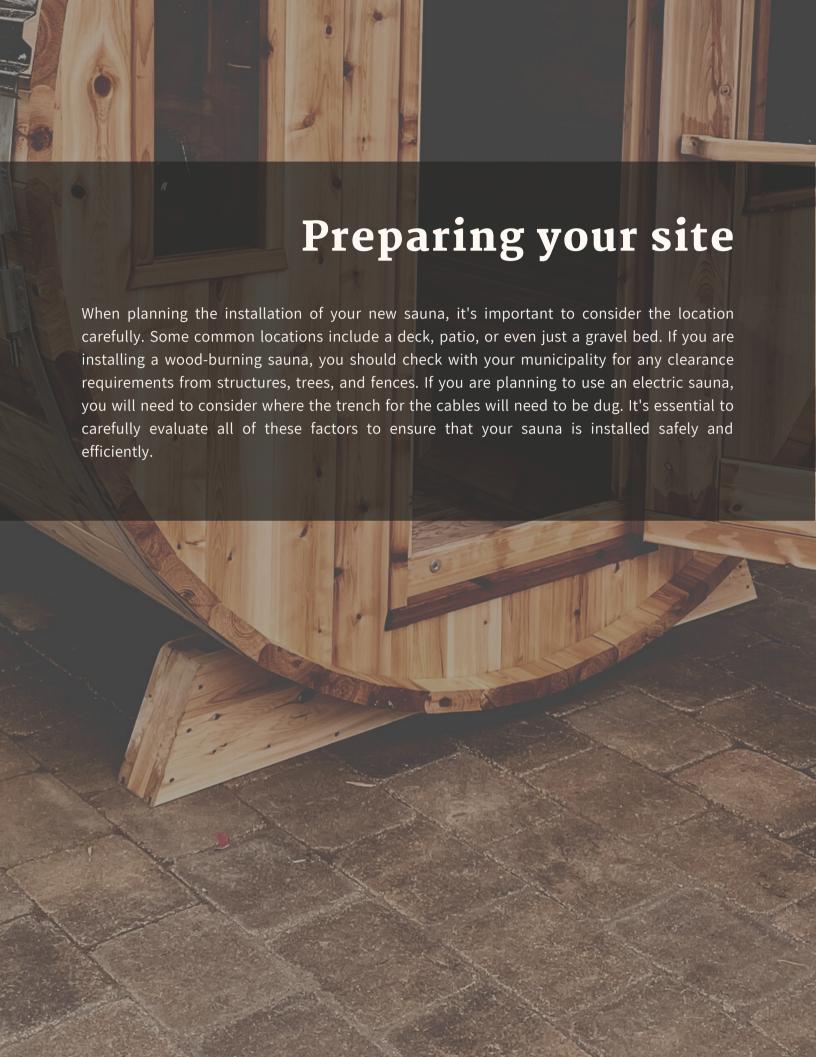

## Wood Stove

Included in base price.

Our saunas come standard equipped with unique, externally-loaded wood stoves. Unlike most wood stove types, an externally-loaded wood stove allows you to load up much more wood, and plus keeps wood shavings and ash out of the main sauna chamber.