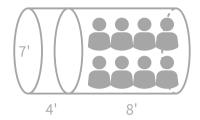

### **Extended Sauna**

7' (DIAMETER) BY 8' (LENGTH) \$13,600\*

Measuring 8' feet long, this spacious sauna is perfect for those looking to lie down and unwind in style. Whether you're looking to escape the stresses of daily life or simply want to relax, our Extended sauna has everything you need. With seating for up to 6 people, it's the perfect place to spend an evening with friends or loved ones. So come on in and let the warmth of the sauna melt away your stress and tension.