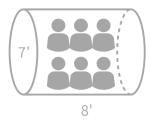

### **Extended Sauna**

7' (DIAMETER) BY 8' (LENGTH) \$13,600\*

Measuring 8' feet long, this spacious sauna is perfect for those looking to lie down and unwind in style. Whether you're looking to escape the stresses of daily life or simply want to relax, our Extended sauna has everything you need. With seating for up to 6 people, it's the perfect place to spend an evening with friends or loved ones. So come on in and let the warmth of the sauna melt away your stress and tension.