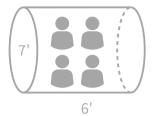

## **Standard Sauna**

7' (DIAMETER) BY 6' (LENGTH) \$12,550\*

Our Standard sauna is the perfect blend of size and luxury. Measuring 7 feet in diameter and 6 feet in length, this sauna can comfortably accommodate up to 4 people, making it perfect for solo sessions or relaxing evenings with friends. Whether you're looking to unwind after a long day or simply want to relax and rejuvenate, our Standard sauna has everything you need.