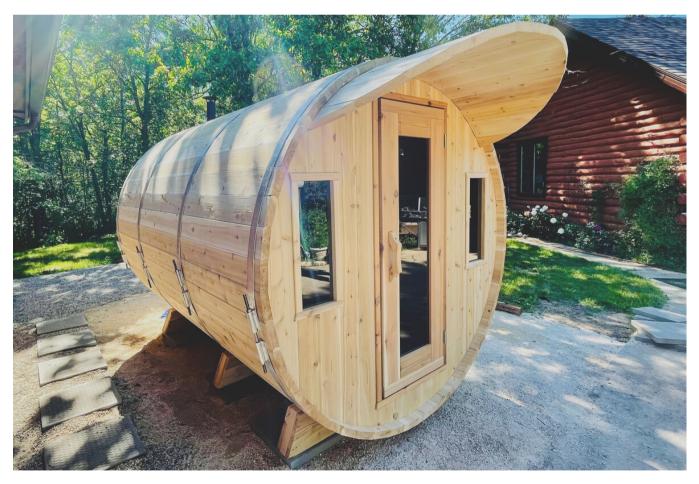

## **Standard Sauna**

7' (DIAMETER) BY 6' (LENGTH) \$12,550\*

Our Standard sauna is the perfect blend of size and luxury. Measuring 7 feet in diameter and 6 feet in length, this sauna can comfortably accommodate up to 4 people, making it perfect for solo sessions or relaxing evenings with friends. Whether you're looking to unwind after a long day or simply want to relax and rejuvenate, our Standard sauna has everything you need.