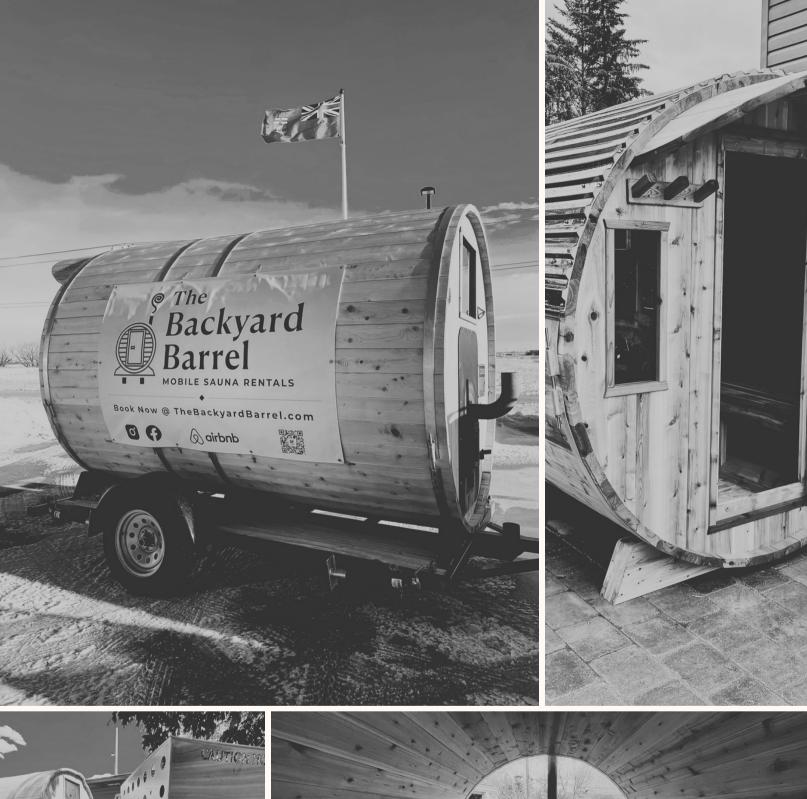

### Make it mobile

#### Contact us for pricing.

Want to tow your new sauna around with you? Maybe it take out to the lake for the weekend? We can mount your sauna on a custom trailer. Requires a car or truck with a tow rating of 3500 lbs.