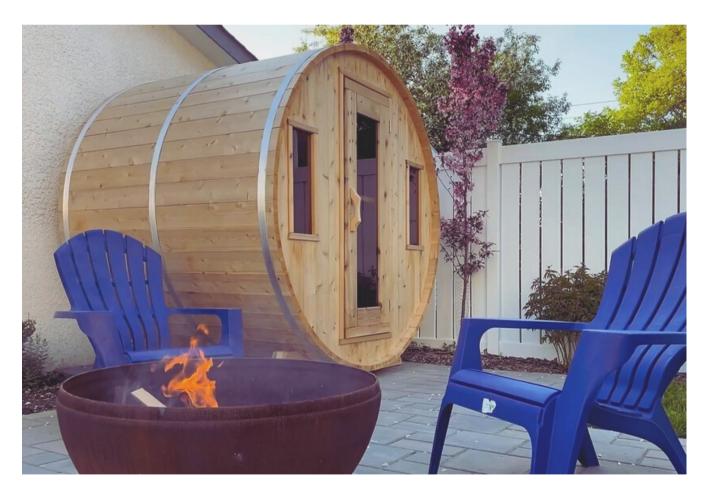

## **Standard Sauna**

7' (DIAMETER) BY 6' (LENGTH) \$12,550\*

Our Standard sauna is the perfect blend of size and luxury. Measuring 7 feet in diameter and 6 feet in length, this sauna can comfortably accommodate up to 4 people, making it perfect for solo sessions or relaxing evenings with friends. Whether you're looking to unwind after a long day or simply want to relax and rejuvenate, our Standard sauna has everything you need.