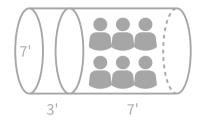

## **Standard Sauna**

7' (DIAMETER) BY 6' (LENGTH) \$12,550\*

Our Standard sauna is the perfect blend of size and luxury. Measuring 7 feet in diameter and 6 feet in length, this sauna can comfortably accommodate up to 4 people, making it perfect for solo sessions or relaxing evenings with friends. Whether you're looking to unwind after a long day or simply want to relax and rejuvenate, our Standard sauna has everything you need.