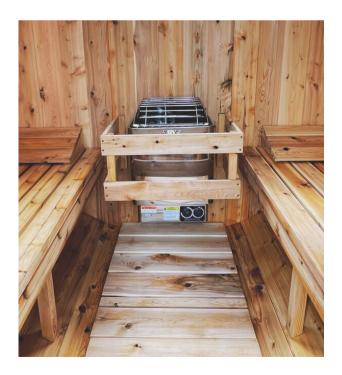

## Electric Heater

+\$400

It is easy to upgrade to an electric heater. Larger saunas use a HARVIA KiP-80 8kW 40A electric heater, smaller ones a 6kW variant. Heater installation and permit is not included. Customers wishing to install an electric sauna should contact a qualified electrician.