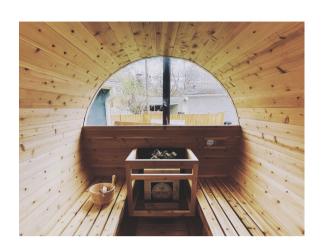

#### All of our barrel saunas come with the following features as standard

100% Canadian 1 3/8" white cedar construction

Tempered bronzed glass door with cedar handles

Tempered bronzed glass front and rear windows

Cedar floor inserts (remove for easy cleaning)

Red cedar benches

Pre-drilled drain holes for easy washout

Externally loaded wood stove (electric options available)

Marine grade aluminium strapping

Metal ash clean out shovel

Volcanic rocks (to pour water over)

Sauna thermometer and hygrometer

Cedar bucket and ladle

Cedar hooks (for ropes and towels)

Cedar cradles (for levelling and stability)

Two cedar sauna head/back rests

Solar-powered exterior motion sensor lights

## Wood Stove

Included in base price.

Our saunas come standard equipped with unique, externally-loaded wood stoves. Unlike most wood stove types, an externally-loaded wood stove allows you to load up much more wood, and plus keeps wood shavings and ash out of the main sauna chamber.