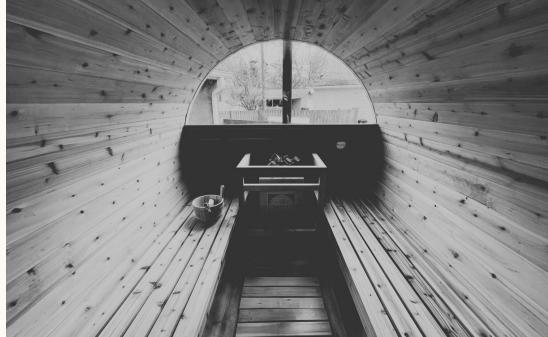

#### All of our barrel saunas come with the following features as standard

100% Canadian 1 3/8" white cedar construction

Tempered bronzed glass door with cedar handles

Tempered bronzed glass front and rear windows

Cedar floor inserts (remove for easy cleaning)

Red cedar benches

Pre-drilled drain holes for easy washout

Externally loaded wood stove (electric options available)

Marine grade aluminium strapping

Metal ash clean out shovel

Volcanic rocks (to pour water over)

Sauna thermometer and hygrometer

Cedar bucket and ladle

Cedar hooks (for ropes and towels)

Cedar cradles (for levelling and stability)

Two cedar sauna head/back rests

Solar-powered exterior motion sensor lights

## Wood Stove

Included in base price.

Our saunas come standard equipped with unique, externally-loaded wood stoves. Unlike most wood stove types, an externally-loaded wood stove allows you to load up much more wood, and plus keeps wood shavings and ash out of the main sauna chamber.