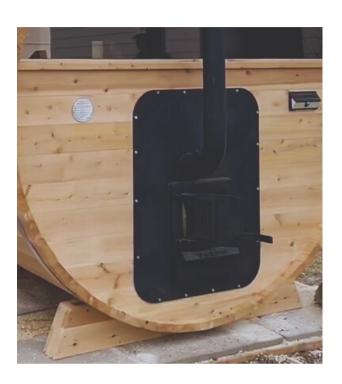

## Electric Heater

+\$400

It is easy to upgrade to an electric heater. Larger saunas use a HARVIA KiP-80 8kW 40A electric heater, smaller ones a 6kW variant. Heater installation and permit is not included. Customers wishing to install an electric sauna should contact a qualified electrician.