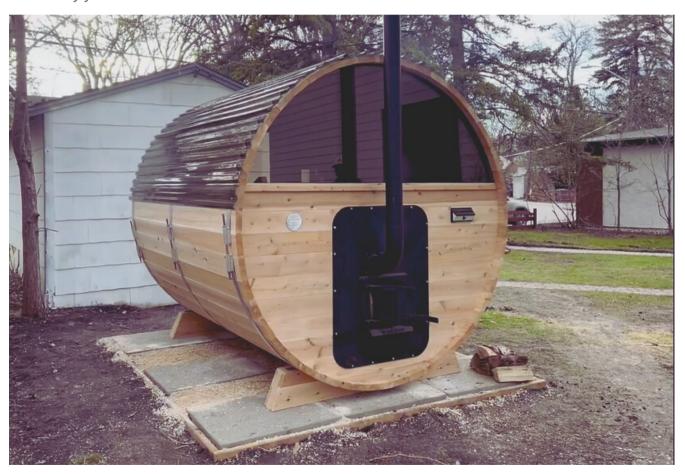

### **Extended Sauna**

7' (DIAMETER) BY 8' (LENGTH) \$13,600\*

Measuring 8' feet long, this spacious sauna is perfect for those looking to lie down and unwind in style. Whether you're looking to escape the stresses of daily life or simply want to relax, our Extended sauna has everything you need. With seating for up to 6 people, it's the perfect place to spend an evening with friends or loved ones. So come on in and let the warmth of the sauna melt away your stress and tension.

## Wood Stove

Included in base price.

Our saunas come standard equipped with unique, externally-loaded wood stoves. Unlike most wood stove types, an externally-loaded wood stove allows you to load up much more wood, and plus keeps wood shavings and ash out of the main sauna chamber.