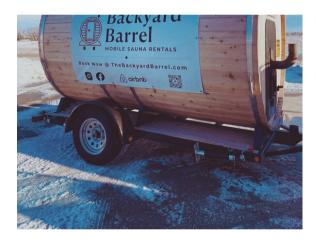

### Make it mobile

#### Contact us for pricing.

Want to tow your new sauna around with you? Maybe it take out to the lake for the weekend? We can mount your sauna on a custom trailer. Requires a car or truck with a tow rating of 3500 lbs.